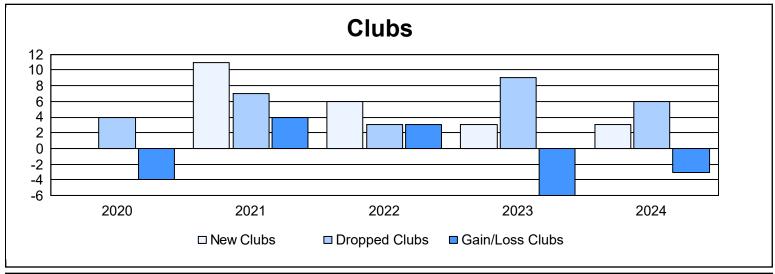

District 3231A3 As of June 2024 Cumulative

| Year      | New<br>Clubs | Dropped<br>Clubs | Gain/<br>Loss<br>Clubs | New<br>Members | Charter<br>Members | Reinstate<br>Members | Transfer<br>Members | Total<br>Member<br>Added | Total<br>Members<br>Dropped | Gain/<br>Loss<br>Members |
|-----------|--------------|------------------|------------------------|----------------|--------------------|----------------------|---------------------|--------------------------|-----------------------------|--------------------------|
| 2019-2020 | 0            | 4                | -4                     | 219            | 24                 | 51                   | 11                  | 305                      | 1,781                       | -1,476                   |
| 2020-2021 | 11           | 7                | 4                      | 496            | 355                | 90                   | 25                  | 966                      | 1,397                       | -431                     |
| 2021-2022 | 6            | 3                | 3                      | 589            | 311                | 57                   | 107                 | 1,064                    | 2,375                       | -1,311                   |
| 2022-2023 | 3            | 9                | -6                     | 394            | 201                | 116                  | 31                  | 742                      | 901                         | -159                     |
| 2023-2024 | 3            | 6                | -3                     | 406            | 73                 | 53                   | 33                  | 565                      | 736                         | -171                     |
| Average   | 5            | 6                | -1                     | 421            | 193                | 73                   | 41                  | 728                      | 1,438                       | -710                     |