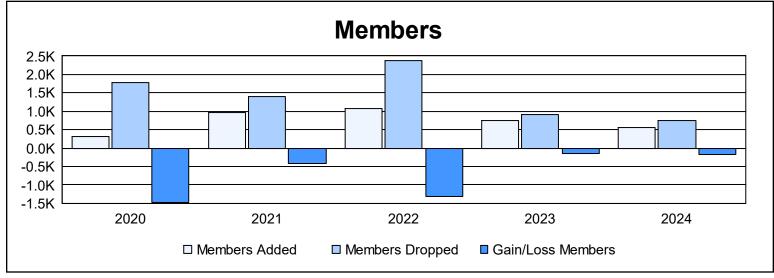

District 3231A3 As of June 2024 Cumulative

| Year      | New<br>Clubs | Dropped<br>Clubs | Gain/<br>Loss<br>Clubs | New<br>Members | Charter<br>Members | Reinstate<br>Members | Transfer<br>Members | Total<br>Member<br>Added | Total<br>Members<br>Dropped | Gain/<br>Loss<br>Members |
|-----------|--------------|------------------|------------------------|----------------|--------------------|----------------------|---------------------|--------------------------|-----------------------------|--------------------------|
| 2019-2020 | 0            | 4                | -4                     | 219            | 24                 | 51                   | 11                  | 305                      | 1,781                       | -1,476                   |
| 2020-2021 | 11           | 7                | 4                      | 496            | 355                | 90                   | 25                  | 966                      | 1,397                       | -431                     |
| 2021-2022 | 6            | 3                | 3                      | 589            | 311                | 57                   | 107                 | 1,064                    | 2,375                       | -1,311                   |
| 2022-2023 | 3            | 9                | -6                     | 394            | 201                | 116                  | 31                  | 742                      | 901                         | -159                     |
| 2023-2024 | 3            | 6                | -3                     | 406            | 73                 | 53                   | 33                  | 565                      | 736                         | -171                     |
| Average   | 5            | 6                | -1                     | 421            | 193                | 73                   | 41                  | 728                      | 1,438                       | -710                     |